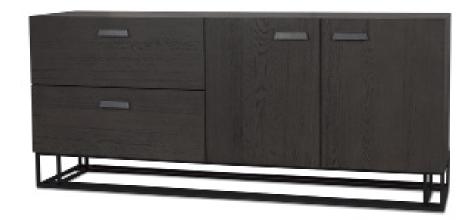

## **BRIER**LIVING ROOM COLLECTION

| PRODUCT                              | CODE   | MEASUREMENTS       | PRICE      | COUNTRY OF ORIGIN                                          |
|--------------------------------------|--------|--------------------|------------|------------------------------------------------------------|
| Lift-Top Coffee Table<br>-Elon Smoke | 213883 | 49"W x 28"D x 17"H | \$899.00   | PRODUCT OVERVIEW                                           |
| Side Table -Elon Smoke               | 213884 | 20"W x 20"D x 20"H | \$399.00   | Solid Oak<br>Metal base<br>Drawers have metal ball-bearing |
| Sideboard -Elon Smoke                | 213885 | 65"W x 17"D x 28"H | \$1,299.00 | glides                                                     |
|                                      |        |                    |            |                                                            |