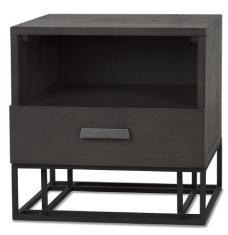

## **BRIER**LIVING ROOM COLLECTION

| PRODUCT                              | CODE   | MEASUREMENTS       | PRICE      | COUNTRY OF ORIGIN                                          |
|--------------------------------------|--------|--------------------|------------|------------------------------------------------------------|
| Lift-Top Coffee Table<br>-Elon Smoke | 213883 | 49"W x 28"D x 17"H | \$899.00   | PRODUCT OVERVIEW                                           |
| Side Table -Elon Smoke               | 213884 | 20"W x 20"D x 20"H | \$399.00   | Solid Oak<br>Metal base<br>Drawers have metal ball-bearing |
| Sideboard -Elon Smoke                | 213885 | 65"W x 17"D x 28"H | \$1,299.00 | glides                                                     |
|                                      |        |                    |            |                                                            |

Coffee Table

Side Table