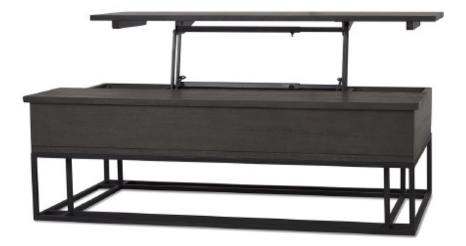

## **BRIER**LIVING ROOM COLLECTION

| PRODUCT                              | CODE   | MEASUREMENTS       | PRICE      | COUNTRY OF ORIGIN                                          |
|--------------------------------------|--------|--------------------|------------|------------------------------------------------------------|
| Lift-Top Coffee Table<br>-Elon Smoke | 213883 | 49"W x 28"D x 17"H | \$899.00   | PRODUCT OVERVIEW                                           |
| Side Table -Elon Smoke               | 213884 | 20"W x 20"D x 20"H | \$399.00   | Solid Oak<br>Metal base<br>Drawers have metal ball-bearing |
| Sideboard -Elon Smoke                | 213885 | 65"W x 17"D x 28"H | \$1,299.00 | glides                                                     |
|                                      |        |                    |            |                                                            |

Coffee Table

Side Table